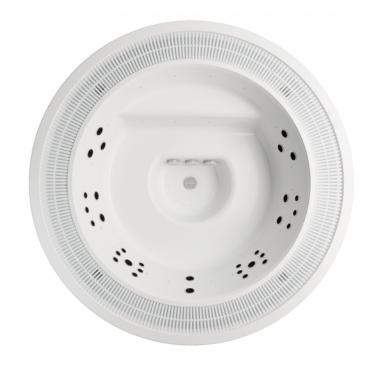

# Mila

Ø 250

Spa Mila is a stationary SPA bath made of the highest quality acrylic, with 7 massage stations.

Equipped with a comfortable and safe entrance and massage points that provide unique relaxation and comfort while bathing.

#### Hydro massage

Air passages: 7, 14 or 32

Big nozzles: **7, 14 or 32** 

Water massage aeration: yes